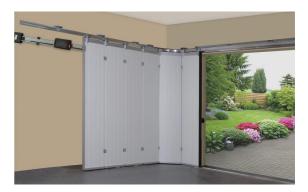

### Saudi Crawford Villa Doors gives your Villa the luxury touch

Saudi Crawford Side Sliding Villa Doors are high quality sectional doors and are made to measure to fit to your requirements. The components are made from European quality securing a long life time and guarantees you a trouble free operation. The sliding concept give you all the freedom in your entrance to install

The doors are always equipped with an operator and remote controls so you can operator the door from distance.

The panels which are used are available in 3 different models: Frontline, Topline and Flatline with orange peel embossing surface. This surface secures that small damages will not give a bad outlook.