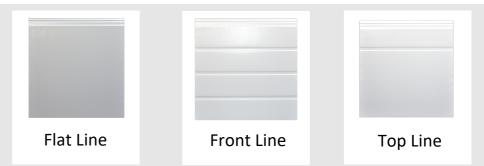

The doors are always equipped with an operator and remote controls so you can operator the door from distance.

The panels which are used are available in 3 different models: Frontline, Topline and Flatline with orange peel embossing surface. This surface secures that small damages will not give a bad outlook.

#### **Panel choices**

Sandwich panels are 40 mm thick with a poly urethan filling. The panels have standard finger pinch protection to secure that fingers cannot bet hurt in the joints between the panels. All panels have an orange peel embossing which makes the panel more robust. Standard color is white (RAL 9010), other colors are an option