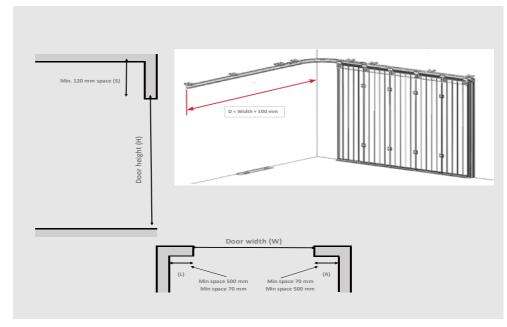

#### **Dimensions**

Door height (H) max. 3000 mm

Door width (W) Max. 6000 mm (Single door)

# Technical specifications

| Technical specifications |                                         |
|--------------------------|-----------------------------------------|
| Sizes and colors         |                                         |
| Height                   | 2000 - 3000 mm                          |
| Width                    | 2000 - 6000 mm                          |
| Headroom                 | Minimal 120 mm                          |
| Side room                | Minimal 70 mm 1 side, 500 mm other side |
| Color outside            | White (RAL 9010)                        |
| Color outside option     | Ral - colors                            |
| Color inside             | Off white (Ral 9002)                    |
| Operator                 |                                         |
| Voltage                  | 220 V                                   |
| Light                    | Light is on during operation            |
| Opening control          | Remote Controller                       |
| Installation and options |                                         |
| Installation             | By Crawford own engineers               |
| Options                  | On request                              |