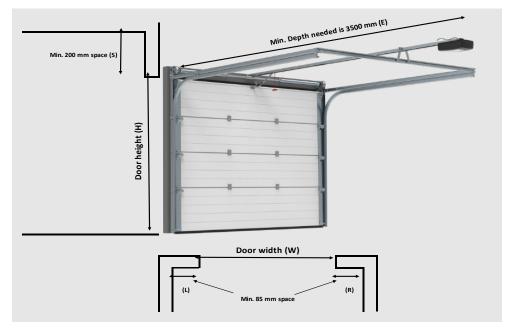

## **Crawford OHS Villa Door**

Frontline – Topline - Flatline

High quality Isolated sectional Villa Door

The doors are always equipped with an operator and remote controls so you can operator the door from distance.

The panels which are used are available in 3 different models: Frontline, Topline and Flatline with orange peel embossing surface. This surface secures that small damages will not give a bad outlook.