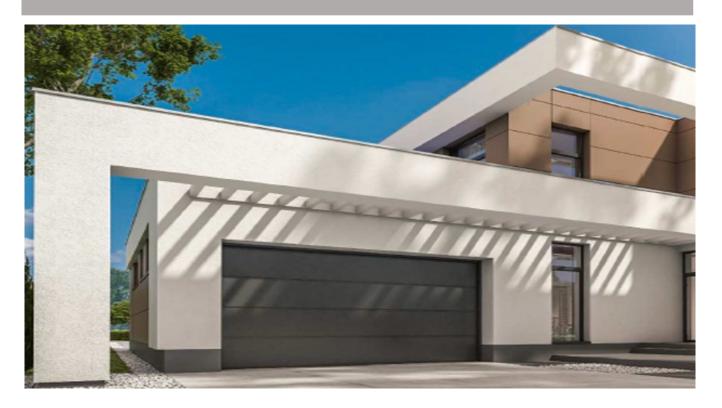

#### **Dimensions**

Door height (H) max. 3000 mm

Door width (W) Max. 6000 mm

# Technical specifications

| Height                   | 2000 - 3000 mm               |
|--------------------------|------------------------------|
| Width                    | 2000 - 6000 mm               |
| Headroom                 | Minimal 200 mm               |
| Side room                | Minimal 85 mm left and right |
| Color outside            | White (RAL 9010)             |
| Color outside option     | Ral - colors                 |
| Color inside             | Off white (Ral 9002)         |
| Operator                 |                              |
| Voltage                  | 220 V                        |
| Light                    | Light is on during operation |
| Opening control          | Remote Controller            |
| Installation and options |                              |
| Installation             | By Crawford own engineers    |
| Options                  | On request                   |
|                          |                              |