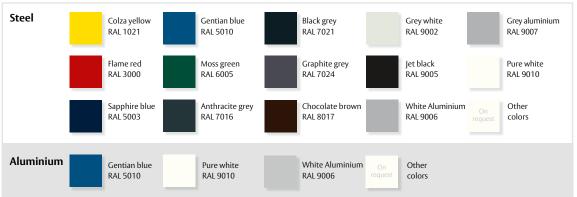

#### Standard colors

The steel ASSA ABLOY OH1042P overhead sectional door is available in 14 pre-coated outside colors. The inside color is RAL 9002, Grey white. The aluminium ASSA ABLOY OH1042P is available in 3 pre-coated outside colors with natural aluminium inside.

# Standard available outside colors