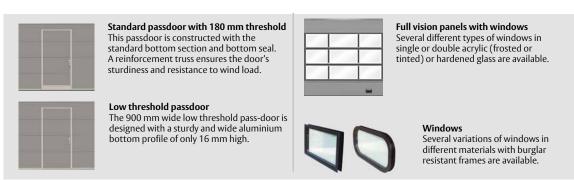

#### Glazing

Glazing alternatives vary from full-vision panels to individual windows in a rectangular or oval shape. The windows are available in acrylic or hardened glass.

#### **Passdoor option**

The passdoor (standard or low threshold) is 900 mm wide, satisfying today's market demands. The passdoor has improved insulation through thermal seperated profiles and double seals. The double seals also minimize air/water permeability. The passdoor is designed with a sturdy, wide aluminum profile of only 16 mm. The profile gives an unobstructed passage and is ribbed, minimizing the risk of slipping.

### **Panel options**