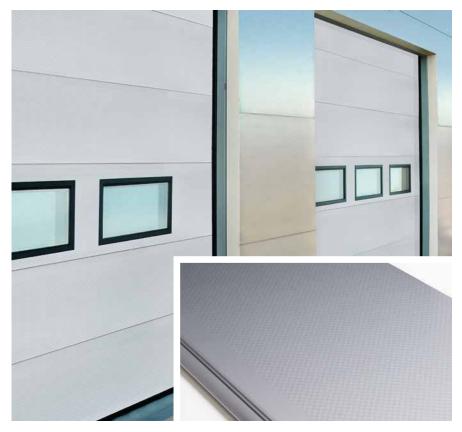

Each part of the ASSA ABLOY OH1042P overhead sectional door is built to the highest standards. The combination of wind-resistant reinforced panels and a class 3 certification for water tightness, wind load and air permeability give you a door that looks better and performs longer. Small innovations that make a big difference to the buildings they protect.

Choosing from fourteen standard outdoor colors, or your own factory painted color for both the inside and outside. Available with different sizes, panels, window configurations, locks, handles and passdoors, the ASSA ABLOY OH1042P overhead sectional door is perfectly suited to every kind of industrial need.

### **Panel options**