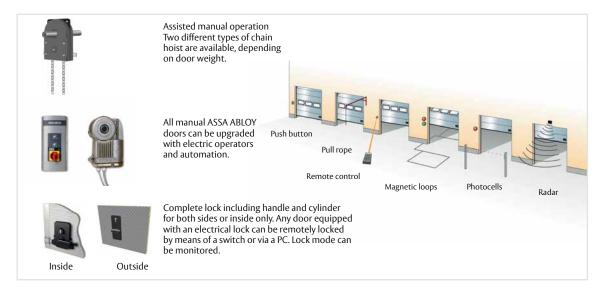

| class 3                    |
| Thermal transmittance, EN 12428³<br>Full panel steel door<br>Full panel aluminium door                                | 1,0 W/(m²K)<br>1,1 W/(m²K) |
| Water penetration, EN 12425 <sup>4</sup>                                                                              | class 3                    |
| Air permeability, EN 124264                                                                                           | class 3                    |
| 1) Other sizes on request 2) Without passdoor. Higher wind load classification on request 3) Door size 5000 x 5000 mm |                            |

4) Without passdoor

### **Panel options**



# Options access and automation



# Standard available outside colors